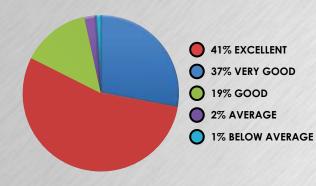

**Biggest Business Carnival** For Metalworking & Metal Forming, Welding, Fabricating, Laser Technology & Machine Tools





## 468+Exhibitors from 15 Countries



EVENT HIGHLIGHT



| G AND WELDING EQU |              | NAL MACHINE TOOLS EXPO | POS |  |  |  |  |  |
|-------------------|--------------|------------------------|-----|--|--|--|--|--|
| Day               | Show Timing  | No. of Visitors        |     |  |  |  |  |  |
| Day 1             | 10 am - 6 pm | 3,204                  |     |  |  |  |  |  |
| Day 2             | 10 am - 6 pm | 4,931                  |     |  |  |  |  |  |
| Day 3             | 10 am - 6 pm | 3,380                  |     |  |  |  |  |  |
| Total-11,515      |              |                        |     |  |  |  |  |  |

## **Rating the Exhibition**



## **Key Sectors of Interest**

- Exporters & Importers
- Distributors
- Traders & Retailers
- Industry Suppliers
- PSUs
- Large & Medium scale engineering Industries
- Windmill industry personnel
- Defense & Space Establishment
  personnel
- Aeronautical establishment personnel
- Garage / Service Station personnel

## Factors which influenced their visit

- Opportunity to buy new products
- Variety of products on display
- Networking Opportunity with Industry Leaders
- New Suppliers

& Co-Located Shows

SHOW REPORT

- To gather general information
- Opportunity to look for dealerships

## Source of Information About the Show



- Builders
- Re-modelers
- Carpenters & Furniture Manufacturers
- Railways
- State Road transport corporations

## VISITOR STATISTICS







## Role in decision