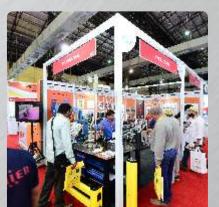

# **3-day Exhibition**

## 468+Exhibitors from 15 Countries

**14,000+ sqm** of Exhibition Area

Supported by 25+ Industry Associations and 50+ Trade Media

Comprehensive display of Cutting, Welding & Laser Technology along with live demos

**Biggest Business Carnival** For Metalworking & Metal Forming, Welding, Fabricating, Laser Technology & Machine Tools