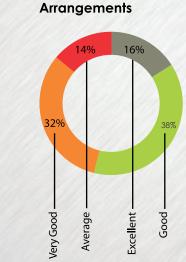

### **Rating the Exhibition**

### **Key Sectors of Interest**

- Exporters & Importers
- Distributors
- Traders & Retailers
- Industry Suppliers
- PSUs
- Large & Medium scale engineering Industries
- Windmill industry personnel
- Defense & Space Establishment
  personnel
- Aeronautical establishment personnel
- Garage / Service Station personnel