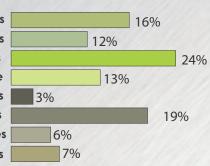

### Factors which influenced their visit

- Opportunity to buy new products
- Variety of products on display
- Networking Opportunity with Industry Leaders
- New Suppliers
- To gather general information
- Opportunity to look for dealerships