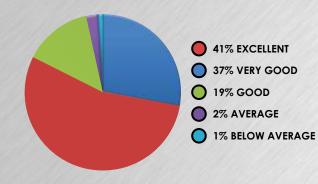

- Welding Engineers
- Design Engineers
- Material Manager
- Maintenance Managers
- Factory Managers
- Consultants
- Policy Makers





## Event Highlight

## **3-day Exhibition**

## 150+Exhibitors from 5 Countries

## Enormous Media Coverage







The first **Remote Exhibiting** from China







Various New Launches and special offers by leading exhibitors





Comprehensive display of Cutting, Welding & Laser Technology along with live demos





| Day   | Show Timing  | No. of Visitors |  |  |  |
|-------|--------------|-----------------|--|--|--|
| Day 1 | 10 am - 6 pm | 4,175           |  |  |  |
| Day 2 | 10 am - 6 pm | 3,829           |  |  |  |
| Day 3 | 10 am - 4 pm | 3,258           |  |  |  |
|       | Total-11.268 |                 |  |  |  |

### **Rating the Exhibition**



### **Key Sectors of Interest**

- Exporters & Importers
- Distributors
- Traders & Retailers
- Industry Suppliers
- PSUs
- Large & Medium scale engineering Industries
- Windmill industry personnel
- Defense & Space Establishment
  personnel
- Aeronautical establishment personnel
- Garage / Service Station personnel

### Factors which influenced their visit

- Opportunity to buy new products
- Variety of products on display
- Networking Opportunity with Industry Leaders
- New Suppliers
- To gather general information
- Opportunity to look for dealerships

### Source of Information About the Show



- Builders
- Re-modelers
- Carpenters & Furniture Manufacturers
- Railways
- State Road transport corporations





### Role in decision making process









### **Objective of Participatio